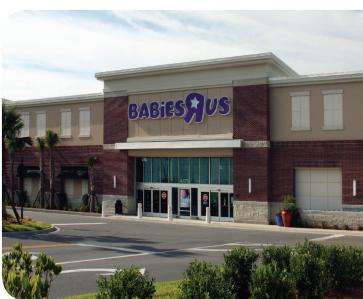

## The Markets at Town Center

- JACKSONVILLE, FLORIDA
  - J. TURNER BUTLER BOULEVARD, GATE PARKWAY & TOWN CENTER PARKWAY
- 300,000 SQ. FT. LIFESTYLE CENTER
- www.marketsattowncenter.com

- The project is adjacent to the enormously successful St. Johns Town Center which features 1.5 million square feet of upscale lifestyle retail merchants and restaurants.
- The Markets is a unique combination of popular anchor retail boxes, destination "eat-ter-tainment" restaurants along with quality specialty shop merchants. Anchor Merchants include Toys "R" Us/Babies "R" Us; Best Buy and West Marine. Quality national and regional shop merchants are ULTA, Destination Maternity, Kirkland's, Chipotle and Bento. Our "eat-ter-tainment restaurants" include, Blackfinn American Saloon, Whiskey River Sports Bar, Suite Martini and Brio. Additional outparcel operators are Shell C-Store, Zaxby's, Pollo Tropical, CVS Pharmacy, Charles Schwab, Pei Wei, Beard's Jewelry and Ameris Bank.
- Recreational Equipment, Inc. "REI" will open its first Florida location at the Markets at Town Center in early 2013.
- The project adjoins the Deerwood commercial office corridor, with over 11.5 million square feet of office space employing more than 105,000 workers on a daily basis.
- Advantageously located on the northeast corner of the intersection of Gate Parkway and Town Center Parkway, and directly visible and accessible from heavily traveled J. Turner Butler Boulevard, The Markets at Town Center enhances the burgeoning Town Center area of Jacksonville, Florida's Southside neighborhood, a market which grows exponentially each year.