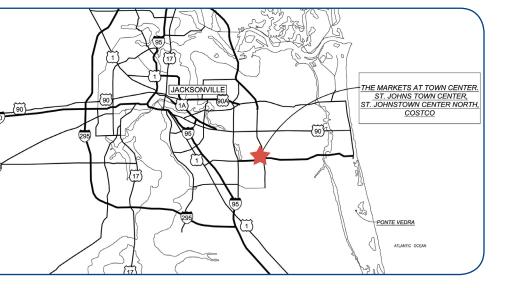

## The Markets at Town Center

- JACKSONVILLE, FLORIDA
  - J. TURNER BUTLER BOULEVARD, GATE PARKWAY & TOWN CENTER PARKWAY
- 300,000 SQ. FT. LIFESTYLE CENTER
- www.marketsattowncenter.com

- The project is adjacent to the enormously successful St. Johns Town Center which features 1.5 million square feet of upscale lifestyle retail merchants and restaurants.
- The Markets is a unique combination of popular anchor retail boxes, destination "eat-ter-tainment" restaurants along with quality specialty shop merchants. Anchor Merchants include Toys "R" Us/Babies "R" Us; Best Buy and West Marine. Quality national and regional shop merchants are ULTA, Destination Maternity, Kirkland's, Chipotle and Bento. Our "eat-ter-tainment restaurants" include, Blackfinn American Saloon, Whiskey River Sports Bar, Suite Martini and Brio. Additional outparcel operators are Shell C-Store, Zaxby's, Pollo Tropical, CVS Pharmacy, Charles Schwab, Pei Wei, Beard's Jewelry and Ameris Bank.
- Recreational Equipment, Inc. "REI" will open its first Florida location at the Markets at Town Center in early 2013.
- The project adjoins the Deerwood commercial office corridor, with over 11.5 million square feet of office space employing more than 105,000 workers on a daily basis.
- Advantageously located on the northeast corner of the intersection of Gate Parkway and Town Center Parkway, and directly visible and accessible from heavily traveled J. Turner Butler Boulevard, The Markets at Town Center enhances the burgeoning Town Center area of Jacksonville, Florida's Southside neighborhood, a market which grows exponentially each year.