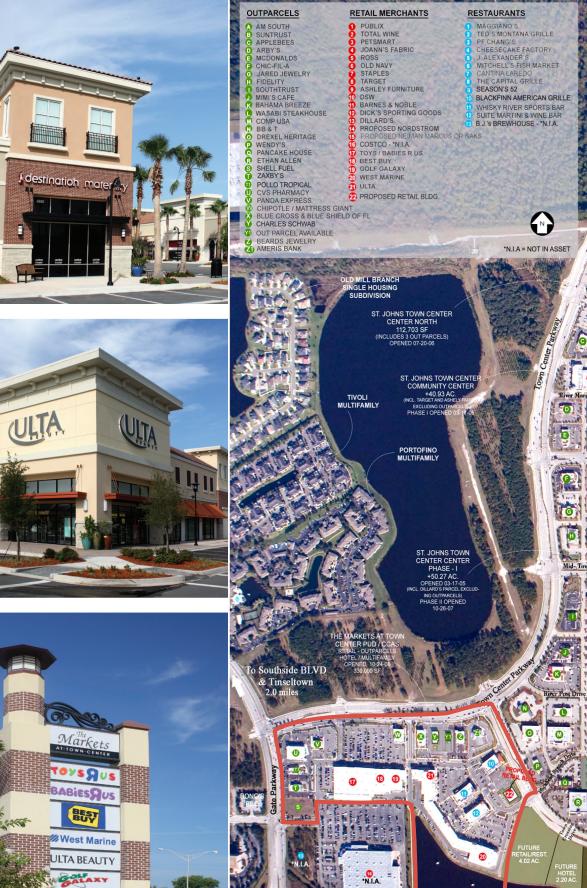

## The Markets at Town Center

- JACKSONVILLE, FLORIDA
  - J. TURNER BUTLER BOULEVARD, GATE PARKWAY & TOWN CENTER PARKWAY
- 300,000 SQ. FT. LIFESTYLE CENTER
- www.marketsattowncenter.com

- The project is adjacent to the enormously successful St. Johns Town Center which features 1.5 million square feet of upscale lifestyle retail merchants and restaurants.
- The Markets is a unique combination of popular anchor retail boxes, destination "eat-ter-tainment" restaurants along with quality specialty shop merchants. Anchor Merchants include Toys "R" Us/Babies "R" Us; Best Buy and West Marine. Quality national and regional shop merchants are ULTA, Destination Maternity, Kirkland's, Chipotle and Bento. Our "eat-ter-tainment restaurants" include, Blackfinn American Saloon, Whiskey River Sports Bar, Suite Martini and Brio. Additional outparcel operators are Shell C-Store, Zaxby's, Pollo Tropical, CVS Pharmacy, Charles Schwab, Pei Wei, Beard's Jewelry and Ameris Bank.
- Recreational Equipment, Inc. "REI" will open its first Florida location at the Markets at Town Center in early 2013.
- The project adjoins the Deerwood commercial office corridor, with over 11.5 million square feet of office space employing more than 105,000 workers on a daily basis.
- Advantageously located on the northeast corner of the intersection of Gate Parkway and Town Center Parkway, and directly visible and accessible from heavily traveled J. Turner Butler Boulevard, The Markets at Town Center enhances the burgeoning Town Center area of Jacksonville, Florida's Southside neighborhood, a market which grows exponentially each year.

to The University Of North Florida

Vicinity Aerial of JTB Blvd, Gate Pkwy, Town Center Pkwy, St. Johns Bluff Rd, and I-295 / Hwy 9A

> ESPLANADE AT T. JOHNS 258 CONDO'S + 5 01 AC

> > PROPOSED MULTIFAMIL

MEWOOD SUITES 9 ROOMS +/- 2.29

PROPOSED MULTIFAMILY

To Ponte Vedr 7.2 miles, F

Walking agenda . "I

Joursan metury.

1-7. 111 122

an-Gattletty

w state'

A. Patrick