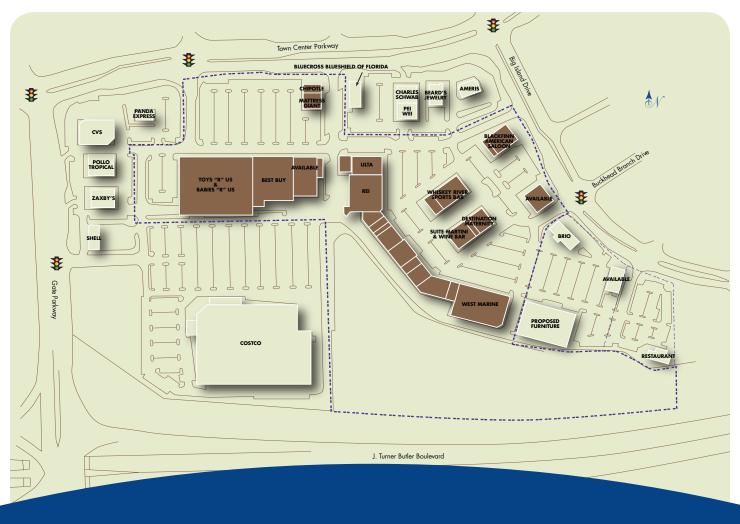

## The Markets at Town Center

- JACKSONVILLE, FLORIDA
  - J. TURNER BUTLER BOULEVARD, GATE PARKWAY & TOWN CENTER PARKWAY
- 300,000 SQ. FT. LIFESTYLE CENTER
- www.marketsattowncenter.com

- The project is adjacent to the enormously successful St. Johns Town Center which features 1.5 million square feet of upscale lifestyle retail merchants and restaurants.
- The Markets is a unique combination of popular anchor retail boxes, destination "eat-ter-tainment" restaurants along with quality specialty shop merchants. Anchor Merchants include Toys "R" Us/Babies "R" Us; Best Buy and West Marine. Quality national and regional shop merchants are ULTA, Destination Maternity, Kirkland's, Chipotle and Bento. Our "eat-ter-tainment restaurants" include, Blackfinn American Saloon, Whiskey River Sports Bar, Suite Martini and Brio. Additional outparcel operators are Shell C-Store, Zaxby's, Pollo Tropical, CVS Pharmacy, Charles Schwab, Pei Wei, Beard's Jewelry and Ameris Bank.
- Recreational Equipment, Inc. "REI" will open its first Florida location at the Markets at Town Center in early 2013.
- The project adjoins the Deerwood commercial office corridor, with over 11.5 million square feet of office space employing more than 105,000 workers on a daily basis.
- Advantageously located on the northeast corner of the intersection of Gate Parkway and Town Center Parkway, and directly visible and accessible from heavily traveled J. Turner Butler Boulevard, The Markets at Town Center enhances the burgeoning Town Center area of Jacksonville, Florida's Southside neighborhood, a market which grows exponentially each year.