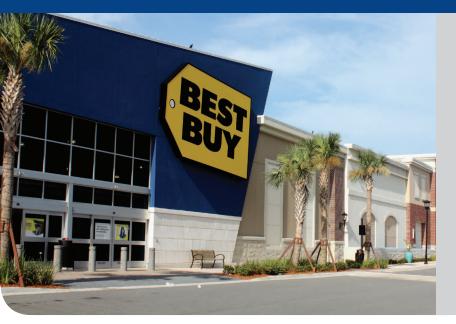

## The Markets at Town Center

- JACKSONVILLE, FLORIDA
  - J. TURNER BUTLER BOULEVARD, GATE PARKWAY & TOWN CENTER PARKWAY
- 300,000 SQ. FT. LIFESTYLE CENTER
- www.marketsattowncenter.com

- The project is adjacent to the enormously successful St. Johns Town Center which features 1.5 million square feet of upscale lifestyle retail merchants and restaurants.
- The Markets is a unique combination of popular anchor retail boxes, destination "eat-ter-tainment" restaurants along with quality specialty shop merchants. Anchor Merchants include Toys "R" Us/Babies "R" Us; Best Buy and West Marine. Quality national and regional shop merchants are ULTA, Destination Maternity, Kirkland's, Chipotle and Bento. Our "eat-ter-tainment restaurants" include, Blackfinn American Saloon, Whiskey River Sports Bar, Suite Martini and Brio. Additional outparcel operators are Shell C-Store, Zaxby's, Pollo Tropical, CVS Pharmacy, Charles Schwab, Pei Wei, Beard's Jewelry and Ameris Bank.
- Recreational Equipment, Inc. "REI" will open its first Florida location at the Markets at Town Center in early 2013.
- The project adjoins the Deerwood commercial office corridor, with over 11.5 million square feet of office space employing more than 105,000 workers on a daily basis.
- Advantageously located on the northeast corner of the intersection of Gate Parkway and Town Center Parkway, and directly visible and accessible from heavily traveled J. Turner Butler Boulevard, The Markets at Town Center enhances the burgeoning Town Center area of Jacksonville, Florida's Southside neighborhood, a market which grows exponentially each year.