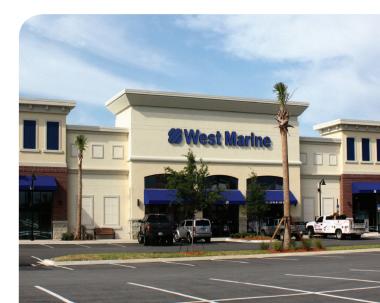

## The Markets at Town Center

- JACKSONVILLE, FLORIDA
  - J. TURNER BUTLER BOULEVARD, GATE PARKWAY & TOWN CENTER PARKWAY
- 300,000 SQ. FT. LIFESTYLE CENTER
- www.marketsattowncenter.com

- The project is adjacent to the enormously successful St. Johns Town Center which features 1.5 million square feet of upscale lifestyle retail merchants and restaurants.
- The Markets is a unique combination of popular anchor retail boxes, destination "eat-ter-tainment" restaurants along with quality specialty shop merchants. Anchor Merchants include Toys "R" Us/Babies "R" Us; Best Buy and West Marine. Quality national and regional shop merchants are ULTA, Destination Maternity, Kirkland's, Chipotle and Bento. Our "eat-ter-tainment restaurants" include, Blackfinn American Saloon, Whiskey River Sports Bar, Suite Martini and Brio. Additional outparcel operators are Shell C-Store, Zaxby's, Pollo Tropical, CVS Pharmacy, Charles Schwab, Pei Wei, Beard's Jewelry and Ameris Bank.
- Recreational Equipment, Inc. "REI" will open its first Florida location at the Markets at Town Center in early 2013.
- The project adjoins the Deerwood commercial office corridor, with over 11.5 million square feet of office space employing more than 105,000 workers on a daily basis.
- Advantageously located on the northeast corner of the intersection of Gate Parkway and Town Center Parkway, and directly visible and accessible from heavily traveled J. Turner Butler Boulevard, The Markets at Town Center enhances the burgeoning Town Center area of Jacksonville, Florida's Southside neighborhood, a market which grows exponentially each year.